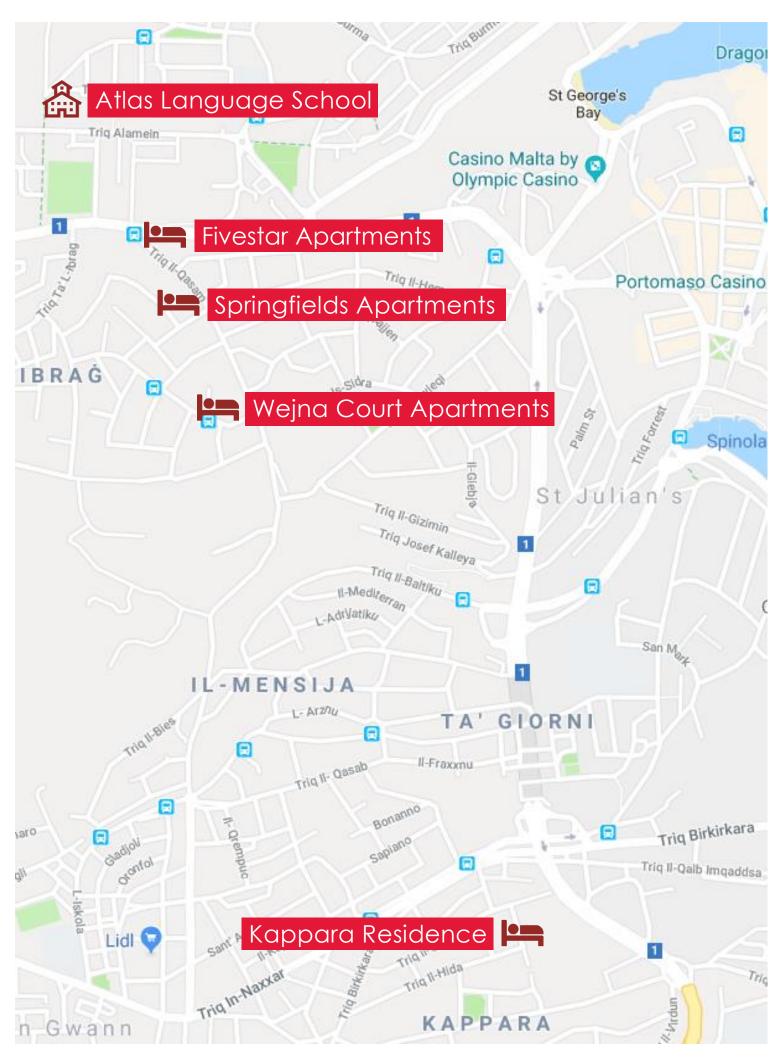

## MALTA RESIDENTIAL ACCOMMODATION

We have a number of superior single and twin room apartment options in our Wejna Court, Springfields and Fivestar Apartments, which are walking distance from the school. These are fully fitted living spaces that are furnished to a high standard with all modern amenities

Located in a lovely residential area, our Kappara residence has 4 bedrooms, 4 bathrooms, a study area, an outdoor swimming pool, and a common area and kitchen. The residence is run and managed by Atlas with a staff member living close by. There is free transfer to the school each morning.